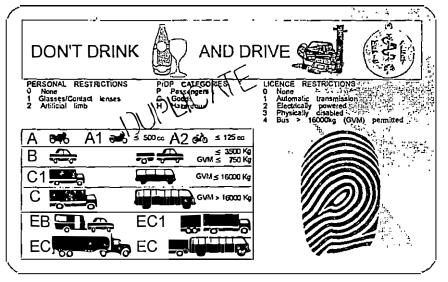

# APPENDIX FIRST SCHEDULE (Regulation 3)

FORM D.L. 7 (Regulation 2)

|          |                     | SECOND                | SCHEDULE     | (AERGIACION L)                                                               |
|----------|---------------------|-----------------------|--------------|------------------------------------------------------------------------------|
| DRIVING  | LICENCE<br>E CONDUC | AO                    | ZAM          | BIA                                                                          |
| Code     | Däte<br>Data        | Lic. Restr.           | Carta        |                                                                              |
| Α        | 15/09/88            | 0                     |              |                                                                              |
| В        | 01/10/89            | 0                     |              | -1 1                                                                         |
| C1       | 08/08/93            | 4                     | 02           |                                                                              |
| EC       | 17/01/91            | 1                     | 123456789012 |                                                                              |
|          | EDRO                | 5117 8<br>196 - 12101 | Persona      | W<br>al ×Restr. 1,2<br>a Pessoais                                            |
| B        | œ.                  | Pedr                  | c [          | Prof. Oriving Permit P,G Professional P,G Expiry Date Data de Validade 12/98 |
| <u> </u> |                     |                       |              | New York                                                                     |

(FRONT)

(BACK)

(FRONT)

(BACK)

K. S. WALUBITA,

Transport