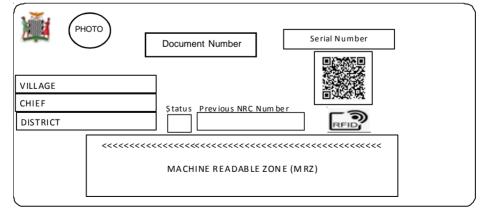

### Form of Pink-Registration Cards for Non-Citizens

## [Front]

### [Reserved]

Form II (Regulations 4, 5 and 11)