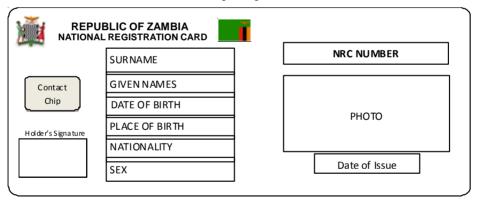

## Form of Green Registration Card for Citizens

### [Front]

### [Reserved]

Form 1B (Regulation 3 (2))