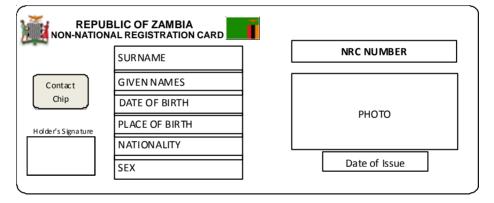

### Form of Pink-Registration Cards for Non-Citizens

## [Front]

### [Reserved]

Form II (Regulations 4, 5 and 11)