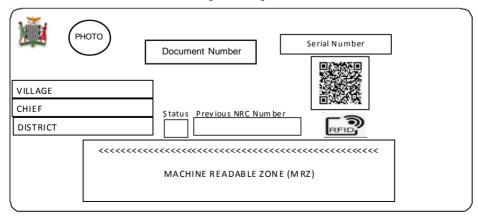

## Form of Green Registration Card for Citizens

### [Front]

### [Reserved]

Form 1B (Regulation 3 (2))